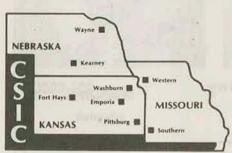

#### **Central States Intercollegiate Conference**

The CSIC was formed in 1976-77 after the break-up of the Great Plains Athletic Conference. Ft. Hays, Pittsburg, Emporia, Washburn, and Kearney were members of the GPAC. Wayne State, Missouri Western, and Missouri Southern were added to form the new conference. All members have a national affiliation with the NAIA.

In the six years of its existance the CSIC has proven to be one of the strongest athletic conferences within the NAIA structure. During the 1981-82 school year several athletic teams from CSIC schools ranked among the top ten in NAIA National Competition. This included a second place national finish by the Pitt State football squad and a seventh place finish in men's outdoor track. The 1982 school year promises to be another outstanding year for conference schools at the national level.

| COLICOI                         |
|---------------------------------|
| <b>Emporia State University</b> |
| Ft. Hays State University       |
| Kearney State College           |
| Mo. S. State College            |
| Mo. W. State College            |
| Pittsburg State University      |
| Washburn University             |
| Wayne State College             |

School

| Location Enr         | ollmen |
|----------------------|--------|
| Emporia, Kansas      | 6,000  |
| Hays, Kansas         | 5,000  |
| Kearney, Nebraska    | 5,500  |
| Joplin, Missouri     | 3,800  |
| St. Joseph, Missouri | 3,700  |
| Pittsburg, Kansas    | 5,000  |
| Topeka, Kansas       | 6,500  |
| Wayne, Nebraska      | 2,000  |