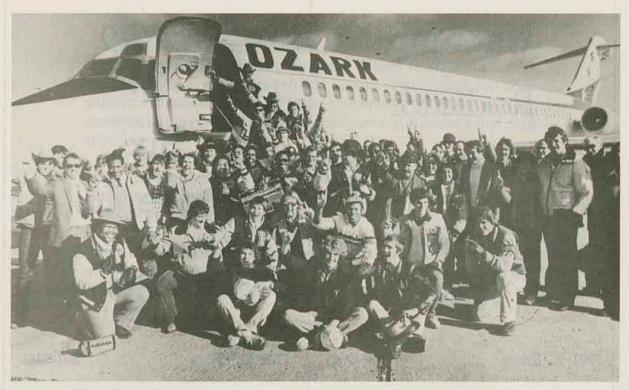

#### 1981 Second Place NAIA Team.

1981 team boarding plane for National Championship Game against Elon College.