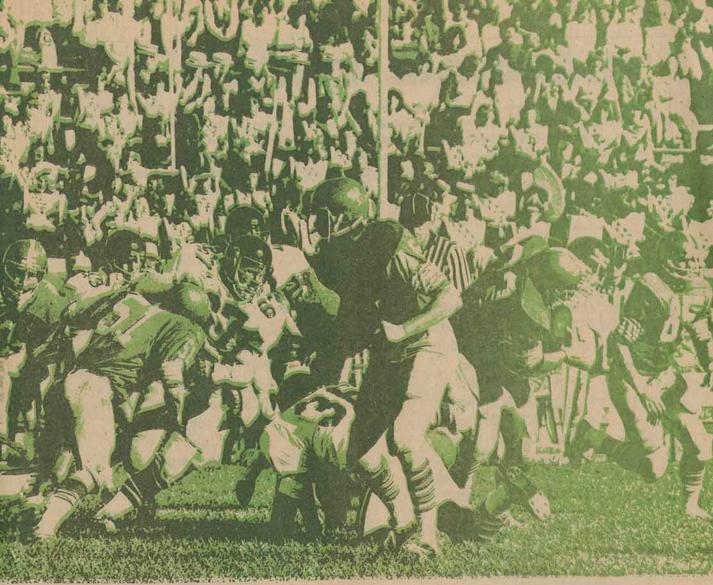

Tonight's game features the Kansas State College of Pittsburg Gorillas and the Emporia Kansas State College Hornets.

KSCP enters the football game with a 2-4-1 overall record and a 1-3 mark in the Central States Intercollegiate Conference.

The Hornets of Emporia State will be seeking their first win of the season tonight, they are 0-7.

KSCP and EKSC have played once already this season. The Gorillas won the high-scoring contest 40-27.

KSCP Head Coach Ron Randleman sees the Hornets as "an aggressive team that does not give up". He expects a very tough ballgame tonight.