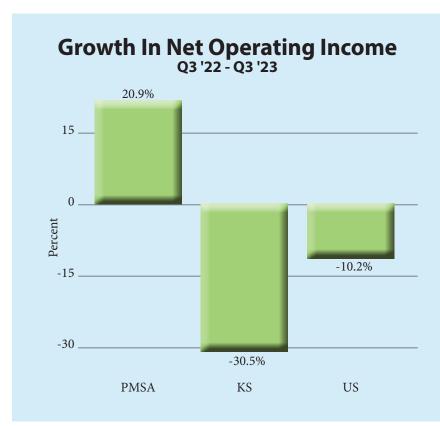

The FDIC reports that banks with head-quarters in the Pittsburg micropolitan area posted \$967.1 million in total assets during the third quarter (up 2.9 percent from same quarter last year), \$552.0 million in net loans and leases (up 10.0 percent) and \$6.1 million in net income (up 54.0 percent).

The statewide banking industry posted \$92.4 billion in total assets during the third quarter (up 2.7 percent), \$60.4 billion in net loans and leases (up 8.8 percent) and \$562.9 million in net income (down 29.1 percent). Nationwide the banking industry posted \$23.4 trillion in total assets during the third quarter (down 0.9 percent), \$12.1 trillion in net loans and leases (up 2.7 percent) and \$218.6 billion in net income (up 11.7 percent).

### CREDIT UNIONS

The Pittsburg Micropolitan Area credit union industry (with local headquarters) is doing well and posted \$124.8 million in total assets during the third quarter 2023 (down 6.4 percent from same quarter last year), \$82.6 million in net loans and leases (up 7.2 percent), \$1.3 million in non-current loans and leases (up 217.2 percent), and \$712,055 in net income (up 20.9 percent). Credit unions with headquarters in Kansas posted \$11.9 billion in total assets (down 22.2 percent), \$8.7 billion in net loans and leases of (down 18.2 percent), \$72.9 million in non-current loans and leases (up 37.4 percent), and net income of \$57.4 million (down 30.5 percent).

Overall, the industry performance nation-wide was mixed. The net worth ratio increased to 10.73 percent during the third quarter (up from 10.60 percent) and the median net interest margin increased to 3.21 percent (up from 2.61 percent), but the number of federally insured institutions declined to 4,645 (down from 4,813) and return on assets declined to 0.76 percent, down from 0.88 percent. The national industry posted \$2.3 trillion in total assets (up 3.6 percent), \$1.6 trillion in net loans and leases (up 9.0 percent), \$11.5 billion in non-current loans and leases (up 47.9 percent), and \$12.6 billion in net income (down 10.2 percent).