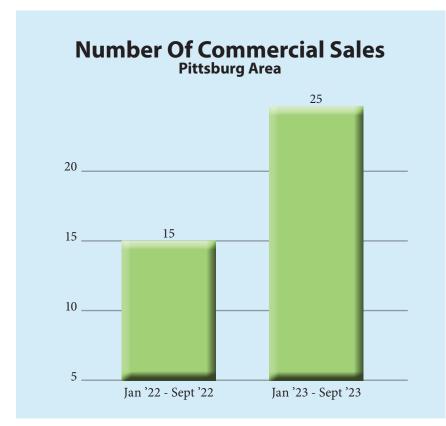

### **COMMERCIAL SALES**

The local commercial market has been relatively active in 2023, with 25 commercial sales completed in the Pittsburg micropolitan area during the first nine months of 2023, up from 15 during the same period last year (up 66.6 percent), including: a 1,517 square foot office building at 2309 S. Tucker for \$175,000; a 3,180 square foot office building at 2310 Tucker Terrace for \$380,000; a 4,000 square foot office building at 2501 Springdale for \$250,000; and a 2,000 square foot office building at 301 N. Broadway for \$205,000; and a 1,527 square foot office building at 107 E. Seventh Street for \$190,000; a 2,754 square foot fast-food building at 2610 N. Broadway for \$2.3 million; a 6,000 square foot office building at 0 N. Broadway for \$815,000; a 2,779 square foot fast-food building at 921 S. Broadway for \$665,000; a 44,673 square foot manufacturing building at 1201 E. 27th Terrace for \$2.7 million; an 11,100 square foot building at 3409 Airport Court for \$475,600; a 3,180 square foot office building at 2310 Tucker Terrace for \$380,000; an industrial building at 601 E. Fourth Street for \$225,000; an 8,809 square foot building at 1199 S. 220th for \$200,000; and a 2,691 square foot building at 677 US Route 69 for \$150,000.