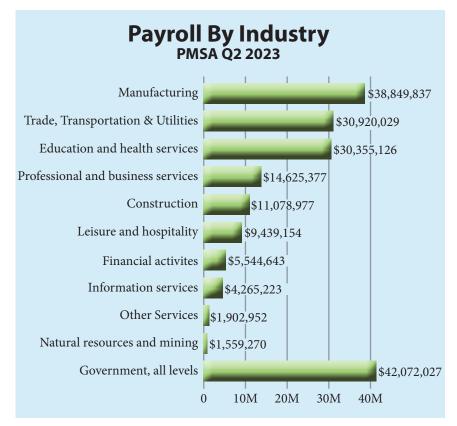

### PAYROLL BY INDUSTRY

Manufacturing had the greatest financial impact on the Pittsburg micropolitan economy of all the private industries during the second quarter of 2023, posting a quarterly payroll of \$38.8 million (up 6.5 percent, \$2.4 million) and a monthly wage of \$4,593; followed by trade, transportation, and utilities, with a payroll of \$30.9 million (up 6.1 percent) and a monthly wage of \$3,452; education and health services, with a payroll of \$30.4 million (up 7.3 percent) and a monthly wage of \$4,017.

Professional and business services, with a payroll of \$14.6 million (up 6.2 percent) and a monthly wage of \$4,065; construction, with a payroll of \$11.1 million (up 13.1 percent) and a monthly wage of \$4,473; leisure and hospitality, with a payroll of \$9.4 million (up 7.9 percent) and a monthly wage of \$1,595; financial activities, with a payroll of \$5.5 million (up 9.2 percent) and a monthly wage of \$3,963; information services, with \$4.3 million (up 26.9 percent) and a monthly wage of \$4,651; Other services, with \$1.9 million (up 9.4 percent) and a monthly wage of \$2,494; and natural resources and mining, with \$1.6 million (up 29.8 percent) and a monthly wage of \$3,841. Government (all levels) posted a payroll of \$42.1 million (down 3.1 percent) and a monthly wage of \$3,245.