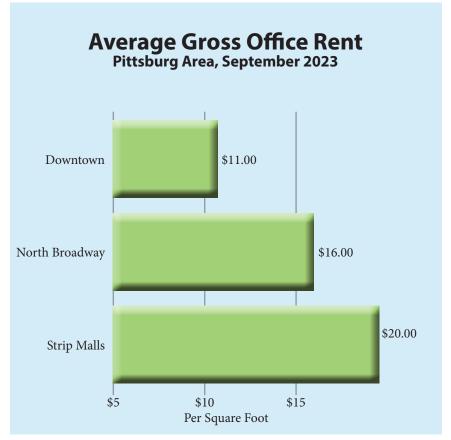

### OFFICE SPACE MARKET

A healthy office space market is vital for a growing city. The office space market in the Pittsburg area is doing well and has been very active, with numerous office building projects in progress or completed. Jones Heritage Realtors (a local authority on retail and commercial space) reports that in September of 2023 average gross rental rates (the owner pays basic taxes, insurance, and exterior and all major maintenance) were \$11.00 per square foot for downtown office space, \$16.00 per square foot on North Broadway, and \$20.00 per square foot in strip malls.