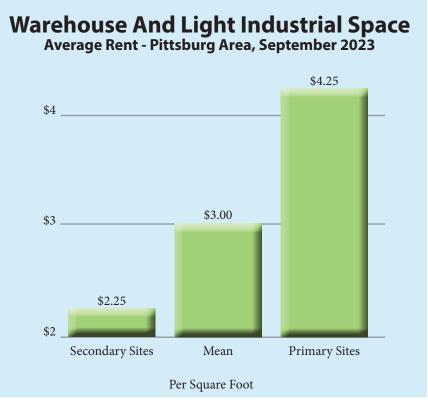

Jones Heritage Realtors reports that rental rates for local light industrial and warehouse space start at an average low of \$2.25 per square foot for secondary sites, an overall average rate of \$3.00 per square foot, and an average high of \$4.25 per square foot for primary sites.