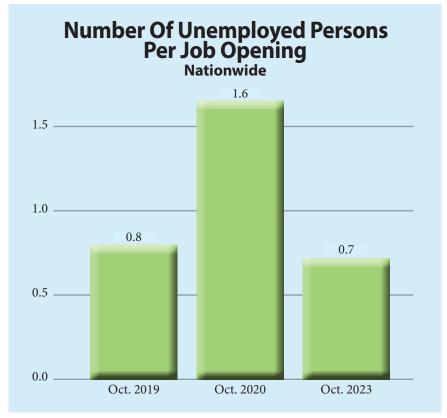

### UNEMPLOYMENT

According to the BLS, there were roughly 0.7 unemployed persons per job opening in October, a significant decline from 1.6 unemployed per job opening in October 2020.

The BLS predicts that the fastest growing occupations in the near future will be wind turbine service technician, with an anticipated average annual job growth of 4.5 percent and an average annual wage of \$57,320, followed by nurse practitioner with an annual job growth of 4.5 percent and an average annual wage of \$121,610; data scientist, with an annual job growth of 3.5 percent and an average wage of \$103,500; statistician, with an annual job growth of 3.2 percent and an average wage of \$98,920; information security analyst, with an annual job growth of 3.2 percent and an average wage of \$112,000; medical and health service manager, with an annual job growth of 2.8 percent and an average wage of \$104,830; epidemiologist, with an annual job growth of 2.7 percent and an average wage of \$78,520; physician's assistant, with an annual job growth of 2.7 percent and an average wage \$126,010; physical therapy assistant, with an annual job growth of 2.6 percent and an average wage of \$62,770; and software developer, with an annual job growth of 2.6 percent and an average wage of \$127,260.

Source: Bureau of Labor Statistics