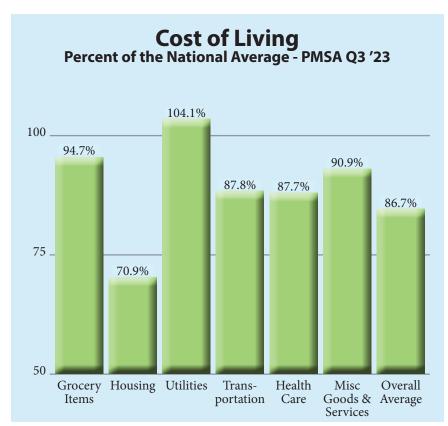

The cost of living in the Pittsburg micropolitan area is relatively affordable at 86.7 percent of the national average during the third quarter of 2023, according to the Council of Community and Economic Research.

The cost of groceries was 94.7 percent of the national average, the cost of housing was 70.9 percent of the national average, the cost of utilities was 104.1 percent of the national average, the cost of transportation was 87.8 percent of the national average, the cost of health care was 87.7 percent of the national average, and the cost of miscellaneous goods and services was 90.9 percent of the national average.