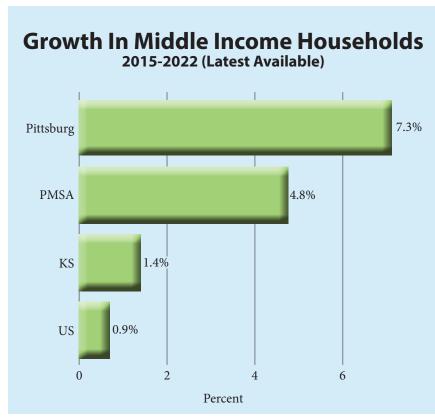

### BANKRUPTCIES

The financial foundation for local households has been increasing at a healthy rate since 2015.

The number of middle-income households (those with incomes of \$50,000 - \$100,000) increased 4.8 percent in the Pittsburg micropolitan area during 2015-2022, according to *Demographics Now*. That includes a 7.3 percent increase in the city of Pittsburg, which is well above the 1.4 percent increase statewide and 0.9 percent increase nationwide.