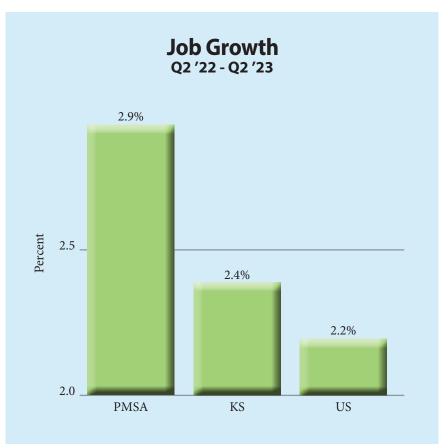

### NATIONAL ECONOMY

BLS reports that the local economy is on a good foundation and is growing at a healthy rate, with the number of jobs in the Pittsburg micropolitan area increasing to 17,806 during the second quarter in 2023, up 2.9 percent (up 501 jobs) from the second quarter last year which is well above the 2.4 percent job growth statewide and 2.2 percent job growth nationwide. The national economy is slowing down and that could affect future local growth.

Source: Bureau of Labor Statistics