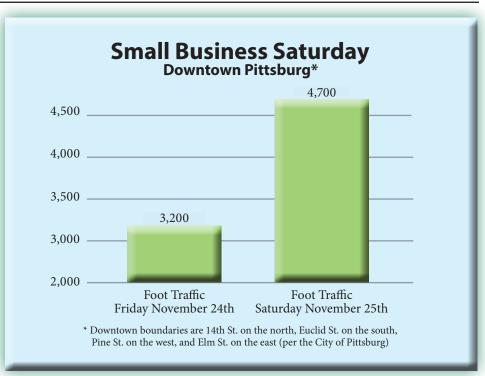

### The Holiday Season Is Important For Local Downtown Retailers

**F**OR SMALL CITIES, the downtown area is the most powerful representation of quality of life in the city, especially during the holiday season. Downtown Pittsburg has over 40 small specialty stores, which have experienced healthy growth, according to the Kansas Department of Revenue. In 2022, downtown same-store sales in the city of Pittsburg increased 9.6 percent, well above the average sales increase for all local stores. Locally, all indications are that the holiday season is off to a good start. According to *Placer.ai*, approximately 4,700 people visited downtown Pittsburg on Small Business Saturday in 2023 (up 44.9 percent from Black

Source: Placer.ai