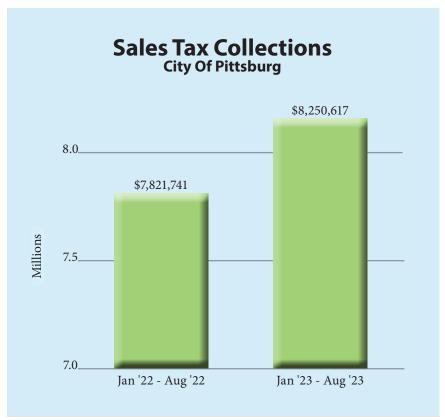

### TAXABLE SALES

Sales tax collections returned to the city are a good indicator of future local retail sales, and during the first eight months of 2023, total sales tax collections returned to the City of Pittsburg were up 5.5 percent compared to the same period last year. The Kansas Department of Revenue reports that Pittsburg is the regional shopping hub of Southeast Kansas, with an income-adjusted retail trade pull factor for Pittsburg of 1.86 in 2022, meaning the population of Pittsburg would have to be 86 percent larger if all retail sales were to people living in Pittsburg.