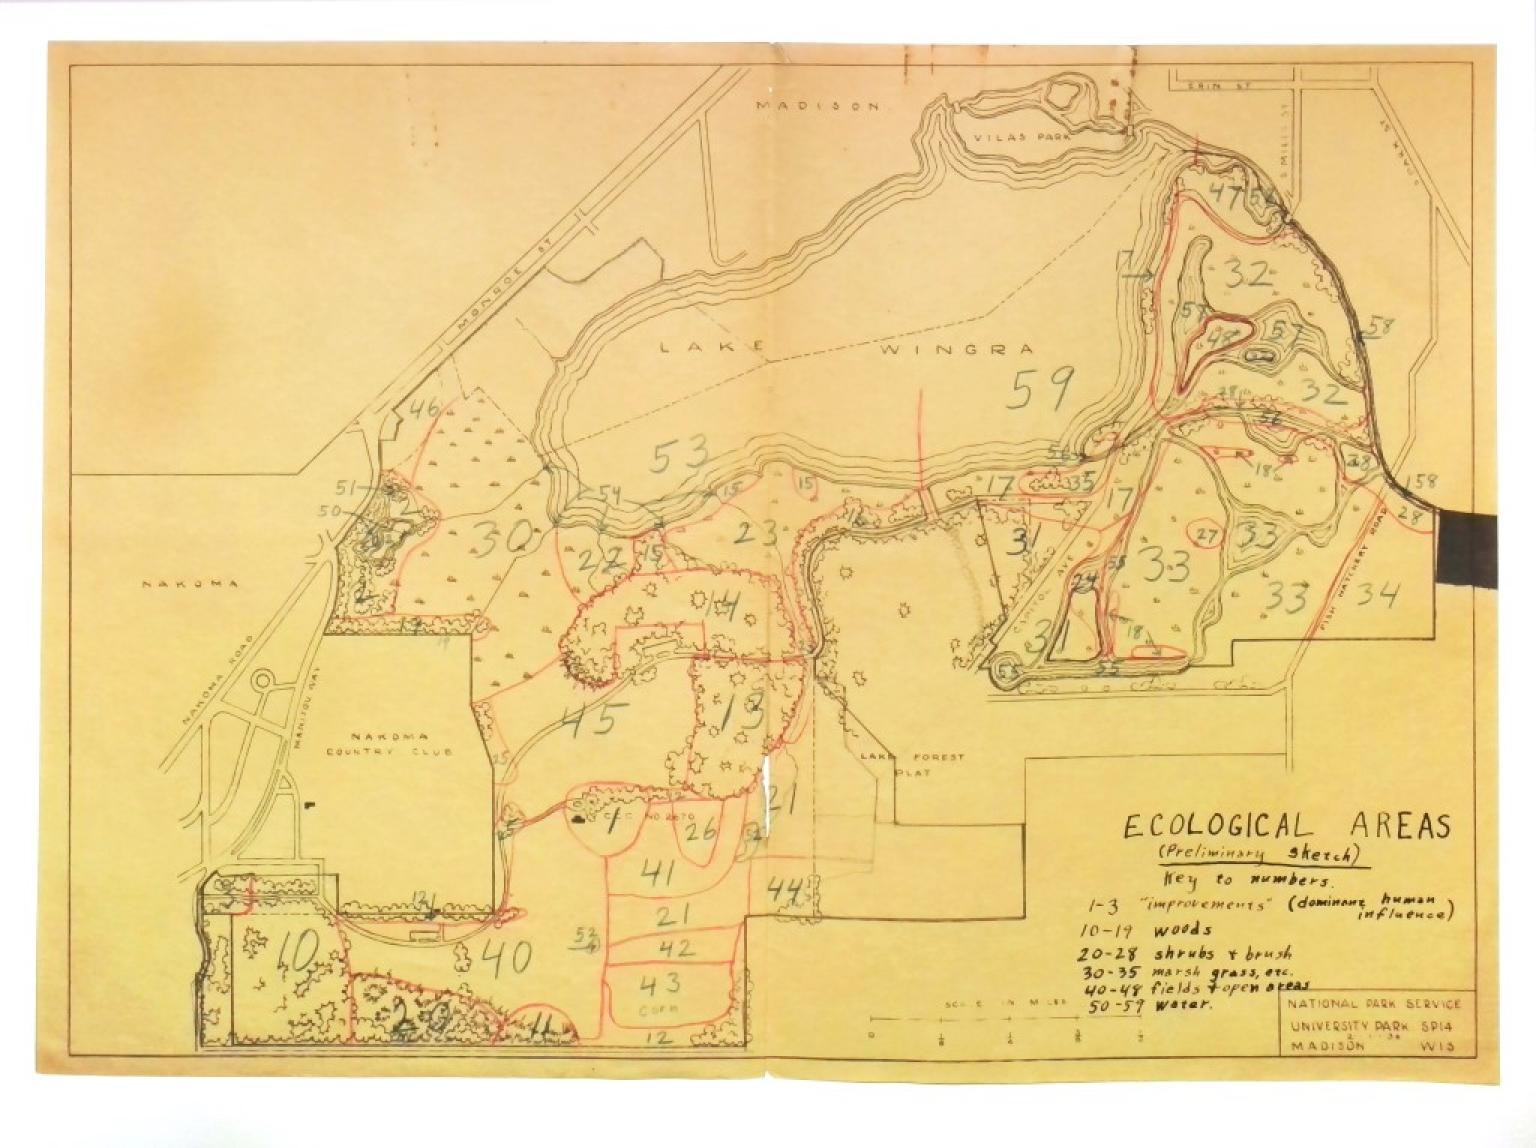

## Ecological Areas (Preliminary Sketch), Lake Wingra of Madison, Wisconin Map

Unknown Author

Follow this and additional works at: https://digitalcommons.pittstate.edu/sperryresearch

## **Recommended Citation**

Author, Unknown, "Ecological Areas (Preliminary Sketch), Lake Wingra of Madison, Wisconin Map" (1940). *Research*. 27.

https://digitalcommons.pittstate.edu/sperryresearch/27

This Article is brought to you for free and open access by the Sperry-Galligar Collection at Pittsburg State University Digital Commons. It has been accepted for inclusion in Research by an authorized administrator of Pittsburg State University Digital Commons. For more information, please contact digitalcommons@pittstate.edu.