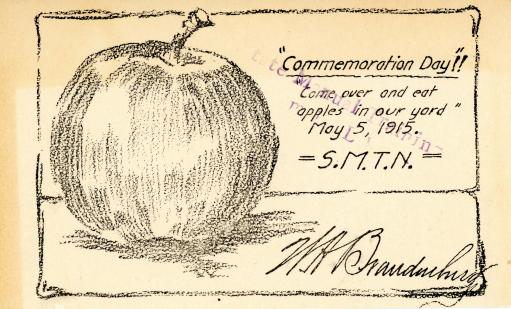

### Commemoration Day Postcard, 1915

State Manual Training Normal School

Follow this and additional works at: https://digitalcommons.pittstate.edu/apple-day

#### **Recommended Citation**

State Manual Training Normal School, "Commemoration Day Postcard, 1915" (1915). *Apple Day Programs, 1908-2016.* 16.

https://digitalcommons.pittstate.edu/apple-day/16

This Book is brought to you for free and open access by the University Archives at Pittsburg State University Digital Commons. It has been accepted for inclusion in Apple Day Programs, 1908-2016 by an authorized administrator of Pittsburg State University Digital Commons. For more information, please contact digitalcommons@pittstate.edu.