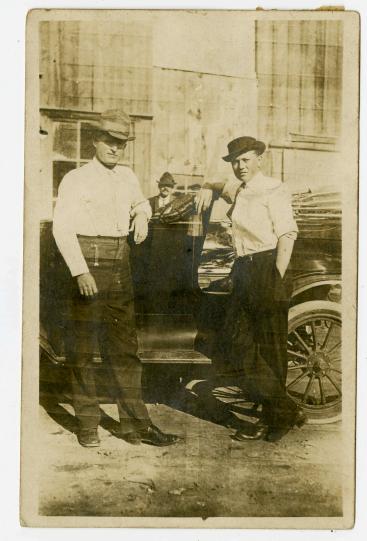

## Postcard, Addressed to Anna Callery from James Callery, circa 1915

James Callery

Follow this and additional works at: https://digitalcommons.pittstate.edu/hayman\_correspondence