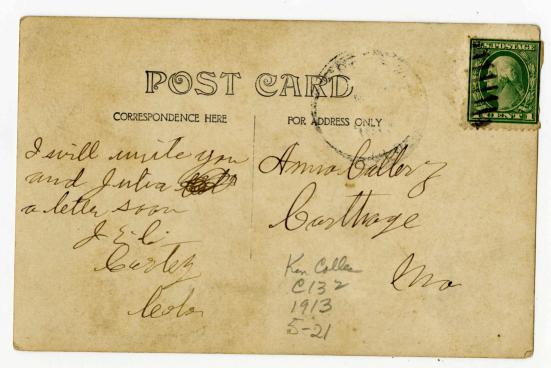

## Postcard, Addressed to Anna Callery from James Callery, circa 1915

James Callery

Follow this and additional works at: https://digitalcommons.pittstate.edu/hayman\_correspondence

After 5 days, return to САКТНАДЕ, МО. 18-4 ames Calling Costeg a.