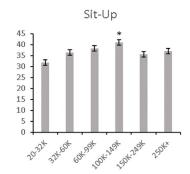

#### Results

#### **Discussion**

- College-aged women in the lowest SES group exhibited reduced health outcomes compared to those of higher SES
- This relationship was not found in men