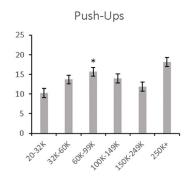

#### Results

#### **Discussion**

- College-aged women in the lowest SES group exhibited reduced health outcomes compared to those of higher SES
- This relationship was not found in men