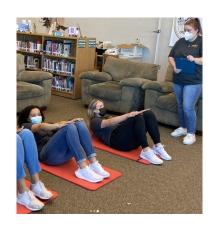

*Recommended Citation**

Mortensen, Adam, "Low Socioeconomic Status Negatively Impacts Field-Test Battery in College Aged Women" (2024). *Oral Presentations*. 8.

https://digitalcommons.pittstate.edu/papers\_2024/8

This Article is brought to you for free and open access by the 2024 Research Colloquium at Pittsburg State University Digital Commons. It has been accepted for inclusion in Oral Presentations by an authorized administrator of Pittsburg State University Digital Commons. For more information, please contact digitalcommons@pittstate.edu.





# LOW SOCIOECONOMIC STATUS NEGATIVELY IMPACTS FIELD-TEST BATTERY IN COLLEGE-AGED WOMEN

Adam Mortensen, Michael Carper, David Boffey and Tristan Ragland Pittsburg State University

## **Background and Research Question**





### Measures







## Subject demographics

|         | \$20-\$32K | \$32K-\$60K | \$60K-\$100K | \$100K-<br>\$150K | \$150K-<br>\$250K | \$250K+   |
|---------|------------|-------------|--------------|-------------------|-------------------|-----------|
| N       | 27         | 45          | 63           | 51                | 34                | 8         |
| Age (y) | 19.19±.67  | 19±.82      | 18.79±.67    | 18.86±.82         | 18.77±.7          | 19.63±.86 |

#### Results







#### Results









#### **Discussion**

- College-aged women in the lowest SES group exhibited reduced health outcomes compared to those of higher SES
- This relationship was not found in men

## **Questions?**