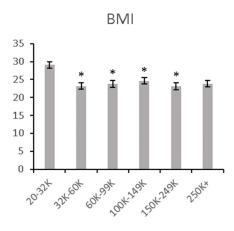

#### Results

#### **Discussion**

- College-aged women in the lowest SES group exhibited reduced health outcomes compared to those of higher SES
- This relationship was not found in men