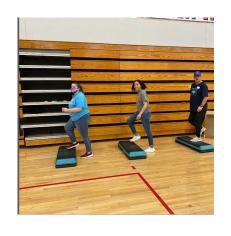

**Recommended Citation**

Mortensen, Adam, "Low Socioeconomic Status Negatively Impacts Field-Test Battery in College Aged Women" (2024). *Oral Presentations*. 8.

https://digitalcommons.pittstate.edu/papers\_2024/8

This Article is brought to you for free and open access by the 2024 Research Colloquium at Pittsburg State University Digital Commons. It has been accepted for inclusion in Oral Presentations by an authorized administrator of Pittsburg State University Digital Commons. For more information, please contact digitalcommons@pittstate.edu.





# LOW SOCIOECONOMIC STATUS NEGATIVELY IMPACTS FIELD-TEST BATTERY IN COLLEGE-AGED WOMEN

Adam Mortensen, Michael Carper, David Boffey and Tristan Ragland Pittsburg State University

## **Background and Research Question**





### Measures







## Subject demographics

|         | \$20-\$32K | \$32K-\$60K | \$60K-\$100K | \$100K-<br>\$150K | \$150K-<br>\$250K | \$250K+   |
|---------|------------|-------------|--------------|-------------------|-------------------|-----------|
| N       | 27         | 45          | 63           | 51                | 34                | 8         |
| Age (y) | 19.19±.67  | 19±.82      | 18.79±.67    | 18.86±.82         | 18.77±.7          | 19.63±.86 |

#### Results







#### Results









#### **Discussion**

- College-aged women in the lowest SES group exhibited reduced health outcomes compared to those of higher SES
- This relationship was not found in men

## **Questions?**