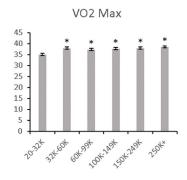

#### Results

#### **Discussion**

- College-aged women in the lowest SES group exhibited reduced health outcomes compared to those of higher SES
- This relationship was not found in men