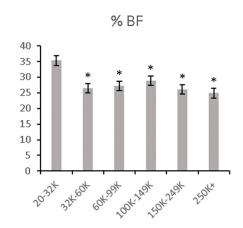

#### Results

#### **Discussion**

- College-aged women in the lowest SES group exhibited reduced health outcomes compared to those of higher SES
- This relationship was not found in men