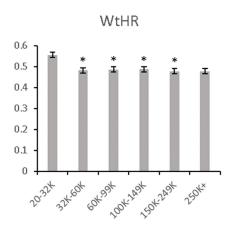

#### Results

#### **Discussion**

- College-aged women in the lowest SES group exhibited reduced health outcomes compared to those of higher SES
- This relationship was not found in men