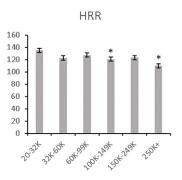

#### Results

#### **Discussion**

- College-aged women in the lowest SES group exhibited reduced health outcomes compared to those of higher SES
- This relationship was not found in men