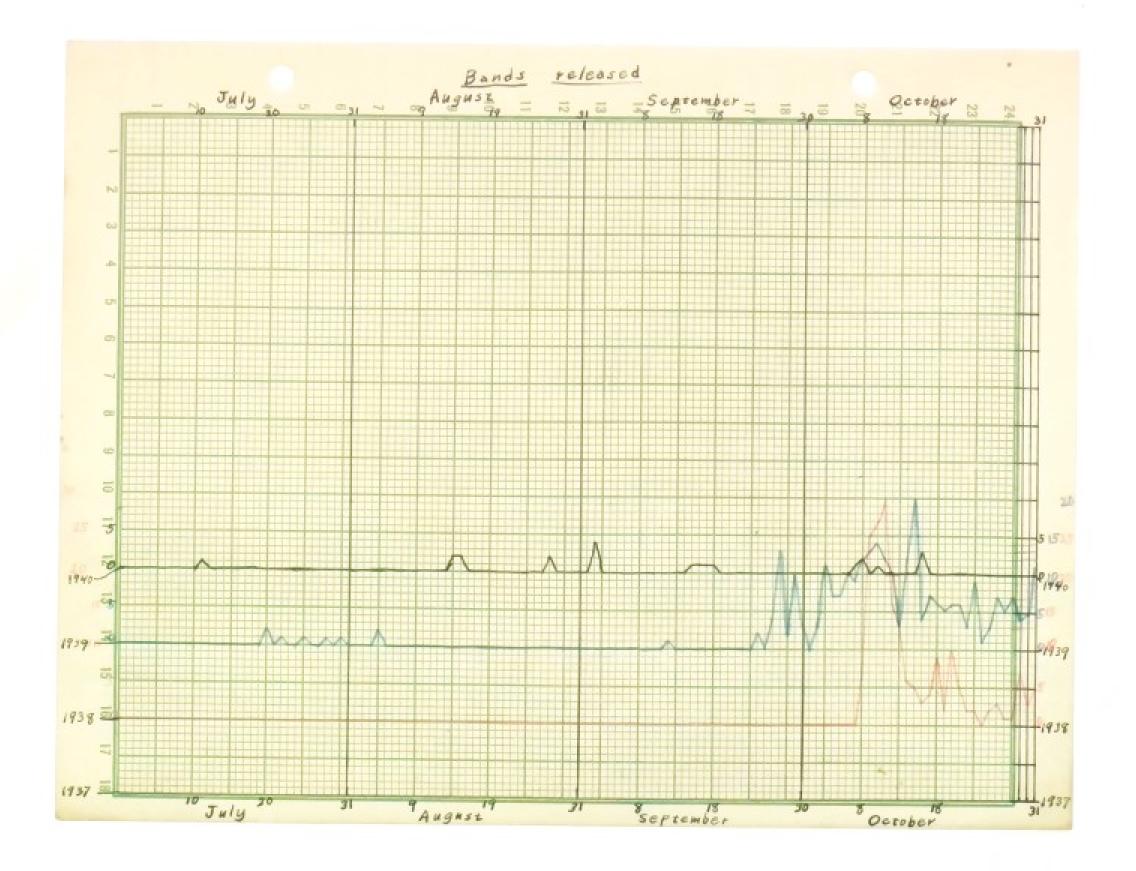

## Graphs: Bands Released, 1937-1941

Unknown Author

Follow this and additional works at: https://digitalcommons.pittstate.edu/sperryresearch