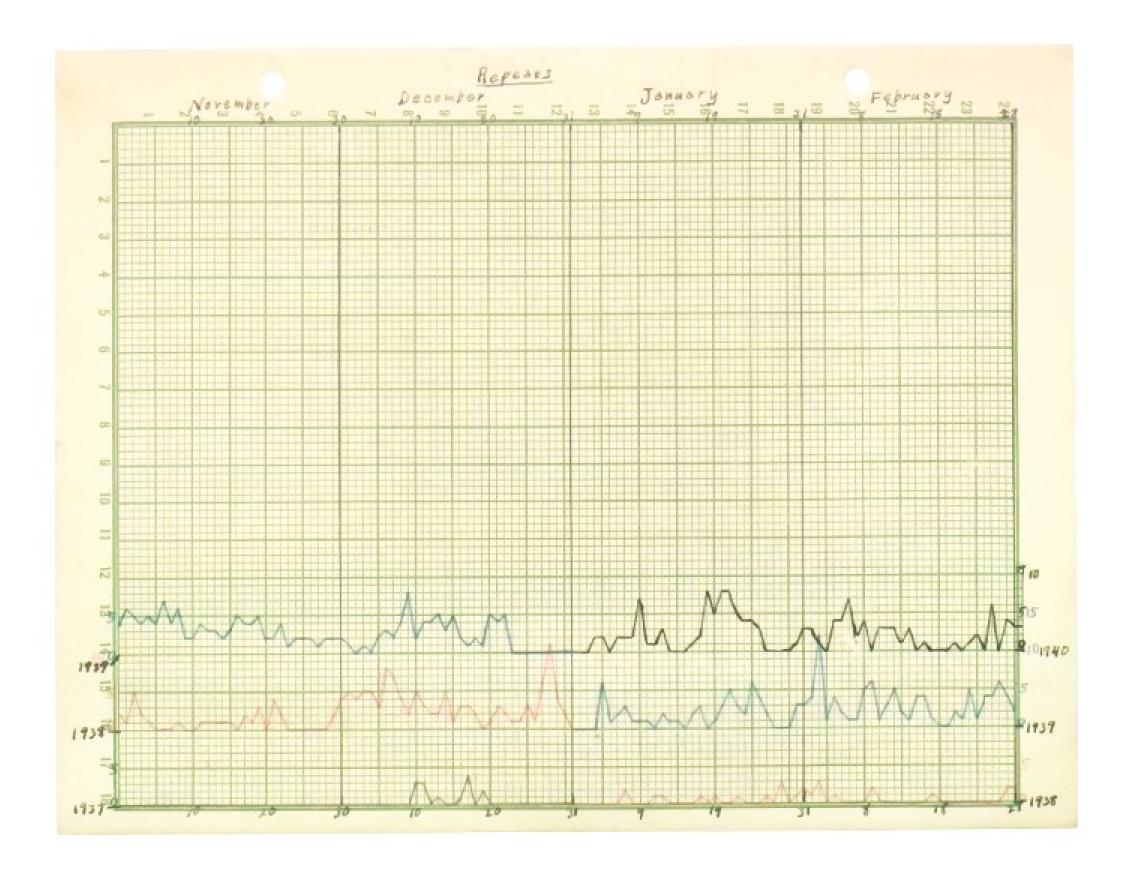

## Graphs: Bands Released, 1937-1941

Unknown Author

Follow this and additional works at: https://digitalcommons.pittstate.edu/sperryresearch