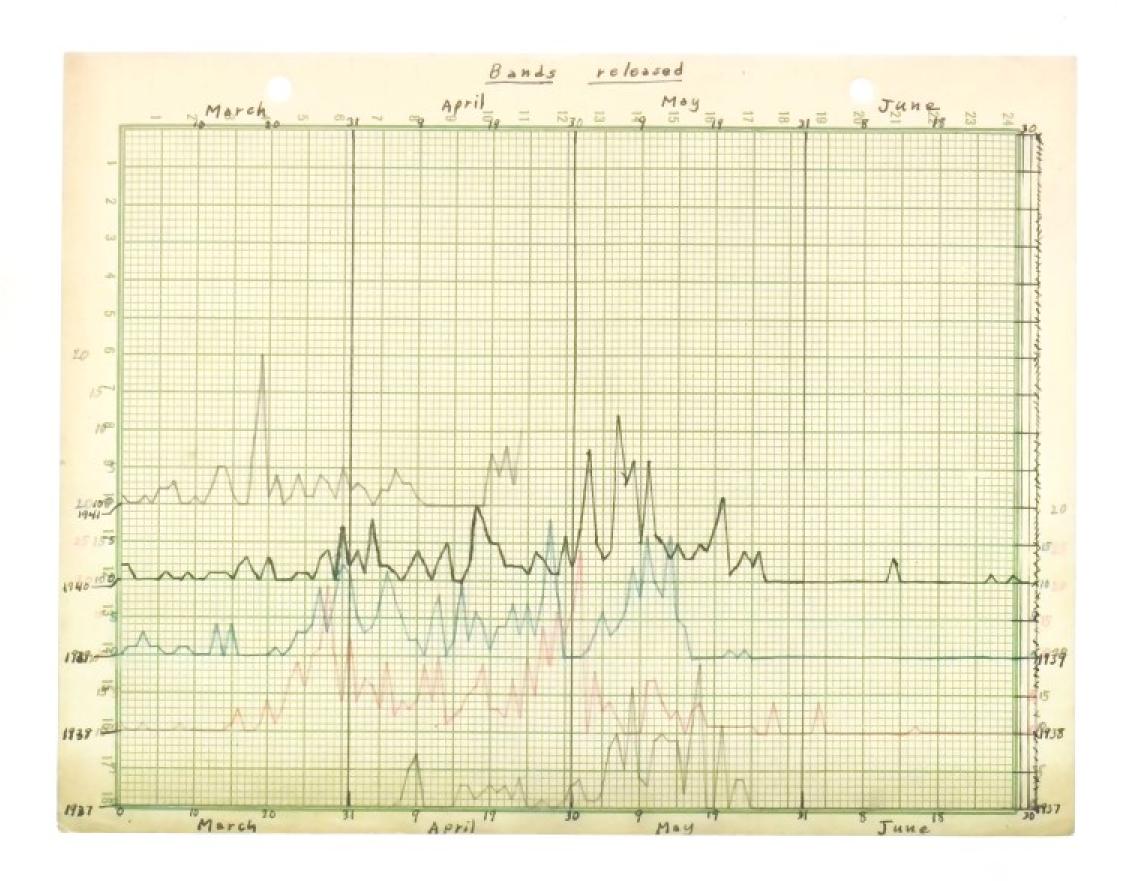

## Graphs: Bands Released, 1937-1941

Unknown Author

Follow this and additional works at: https://digitalcommons.pittstate.edu/sperryresearch