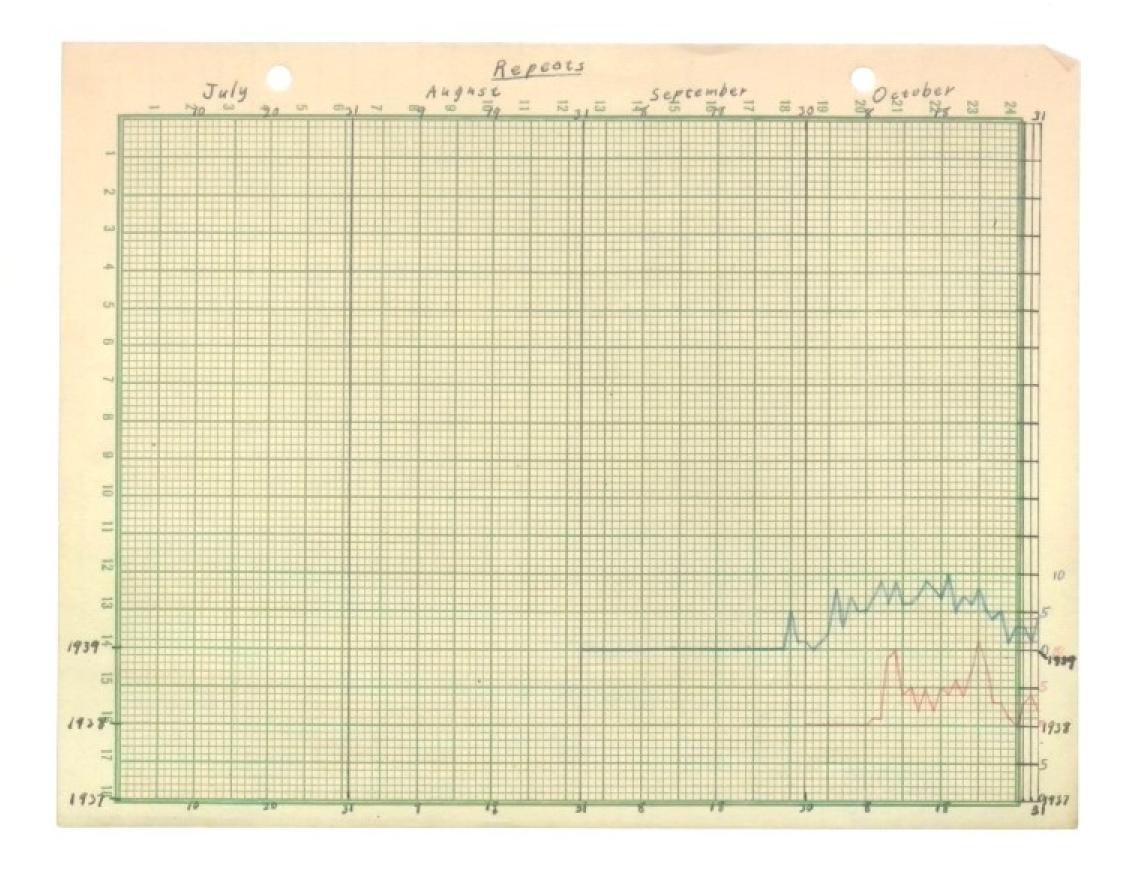

## Graphs: Bands Released, 1937-1941

Unknown Author

Follow this and additional works at: https://digitalcommons.pittstate.edu/sperryresearch