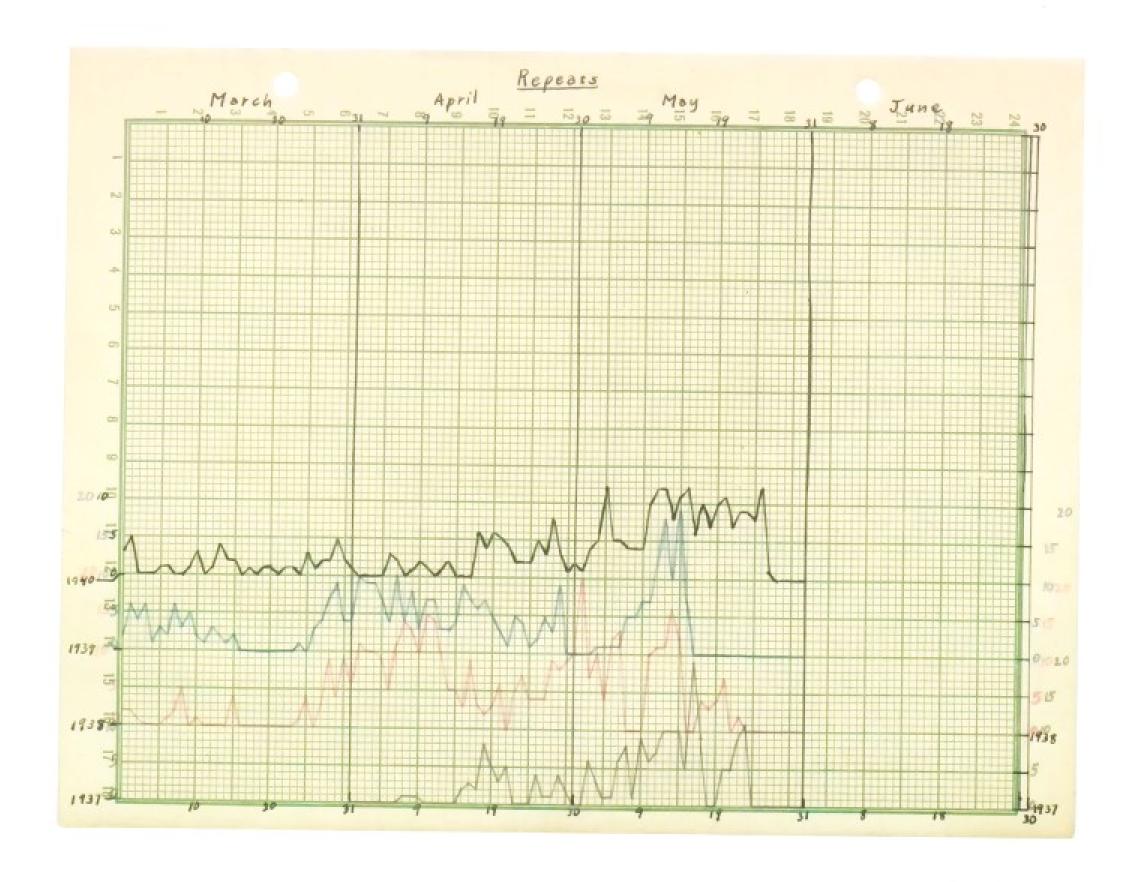

## Graphs: Bands Released, 1937-1941

Unknown Author

Follow this and additional works at: https://digitalcommons.pittstate.edu/sperryresearch