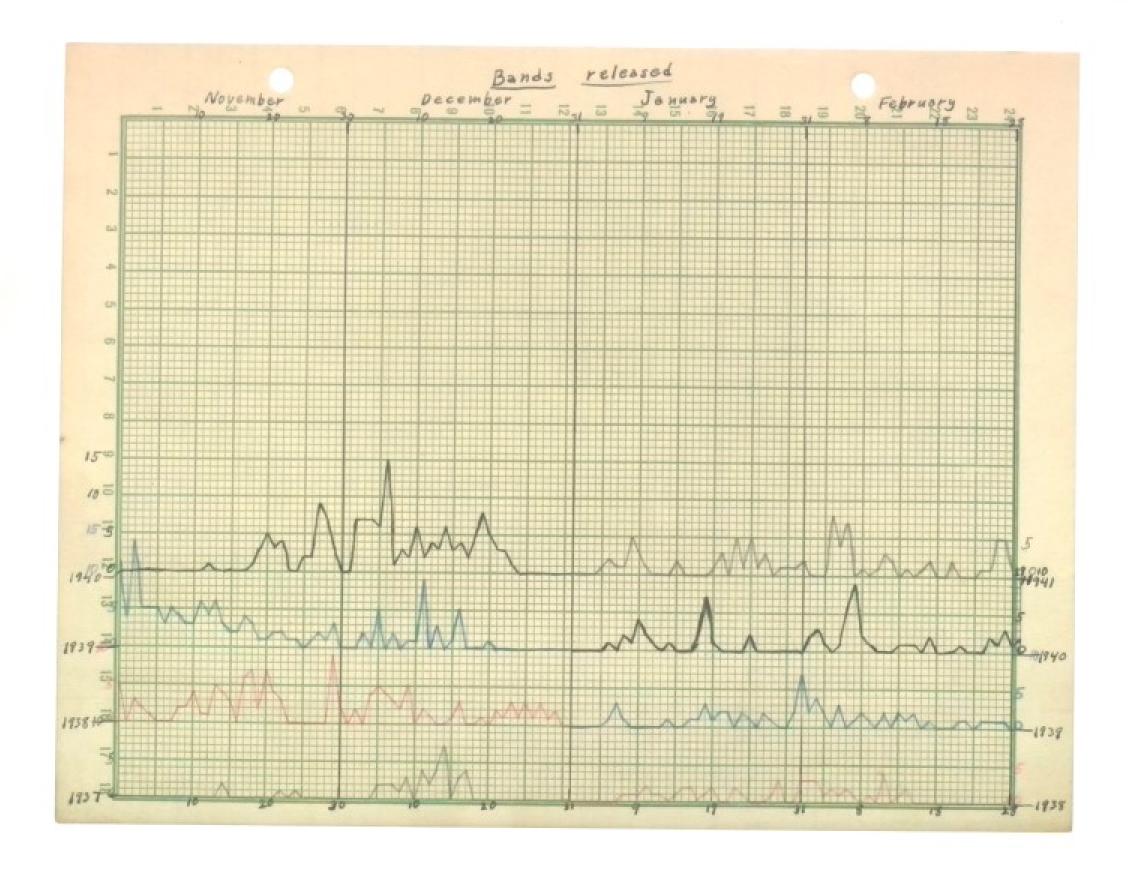

## Graphs: Bands Released, 1937-1941

Unknown Author

Follow this and additional works at: https://digitalcommons.pittstate.edu/sperryresearch