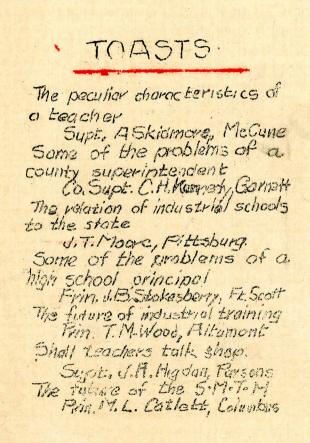

OMMEMORATION DAY March 6 1903 1909

MEHU Surdines on Lettuce leaves Grisomma à la Pavol Aives Blory Saited Nuts Rimonico Potetoes Qsters Pressed 65 M.T.N Jily Quedish Bills Perfection Salad \_\_\_\_\_\_flers Grandle Gream Gkes Bubons Prines Served by the Epocrements of Sience